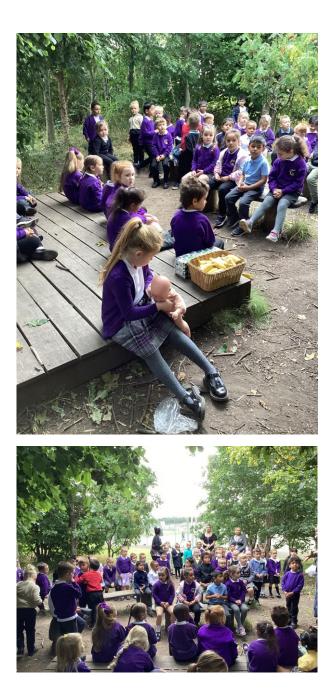

## Our first Forest Friday experience.

1 - I'll help to carry the bananas!

2 - I'll take the milk!

3 - Can I help?

4 - When your hear CASTLE, stop and back to the meeting place.

5 - **Castle!** 

6 - **Castle!** 

7 - **Castle!** 

8 - I'm doing a trap!

https://sway.office.com/EvVEciwpgYjuyapl#content=jXxr70gERAOeMq

10 - We are making hot chocolate!

https://www.froebel.org.uk/uploads/documents/FT-Outdoor-Play-Pamphlet.pdf