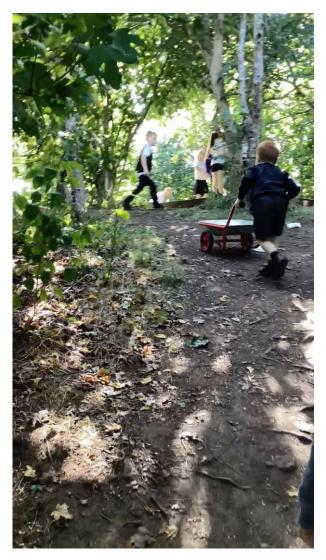

## Our first Forest Friday experience.

1 - I'll help to carry the bananas!

2 - I'll take the milk!

3 - Can I help?

4 - When your hear CASTLE, stop and back to the meeting place.

5 - **Castle!** 

6 - **Castle!** 

7 - **Castle!** 

8 - I'm doing a trap!

https://sway.office.com/EvVEciwpgYjuyapl#content=jXxr70gERAOeMq

10 - We are making hot chocolate!

https://www.froebel.org.uk/uploads/documents/FT-Outdoor-Play-Pamphlet.pdf