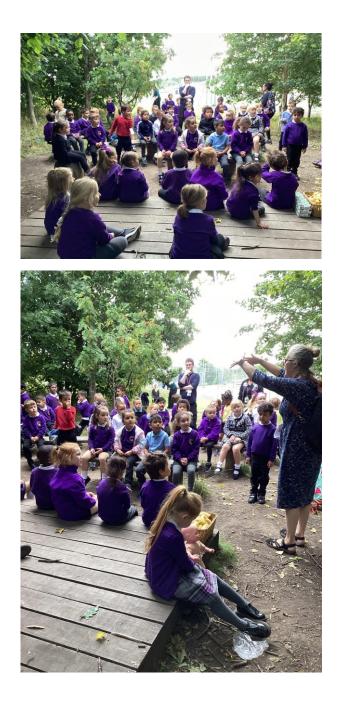

## Our first Forest Friday experience.

1 - I'll help to carry the bananas!

2 - I'll take the milk!

3 - Can I help?

4 - When your hear CASTLE, stop and back to the meeting place.

5 - **Castle!** 

6 - **Castle!** 

7 - **Castle!** 

8 - I'm doing a trap!

https://sway.office.com/EvVEciwpgYjuyapl#content=jXxr70gERAOeMq

10 - We are making hot chocolate!

https://www.froebel.org.uk/uploads/documents/FT-Outdoor-Play-Pamphlet.pdf