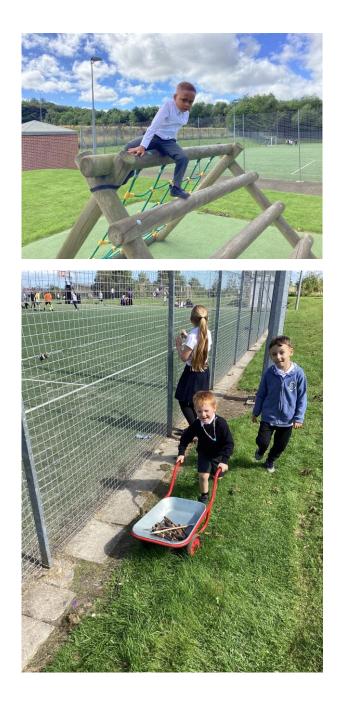

## Our first Forest Friday experience.

1 - I'll help to carry the bananas!

2 - I'll take the milk!

3 - Can I help?

4 - When your hear CASTLE, stop and back to the meeting place.

5 - **Castle!** 

6 - **Castle!** 

7 - **Castle!** 

8 - I'm doing a trap!

https://sway.office.com/EvVEciwpgYjuyapl#content=jXxr70gERAOeMq

10 - We are making hot chocolate!

https://www.froebel.org.uk/uploads/documents/FT-Outdoor-Play-Pamphlet.pdf