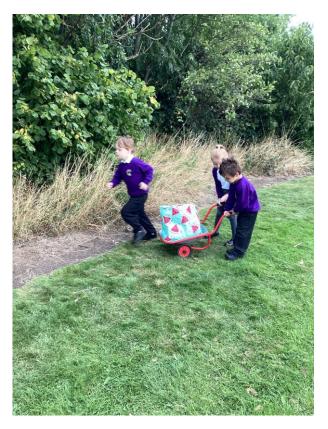

## Our first Forest Friday experience.

1 - I'll help to carry the bananas!

2 - I'll take the milk!

3 - Can I help?

4 - When your hear CASTLE, stop and back to the meeting place.

5 - **Castle!** 

6 - **Castle!** 