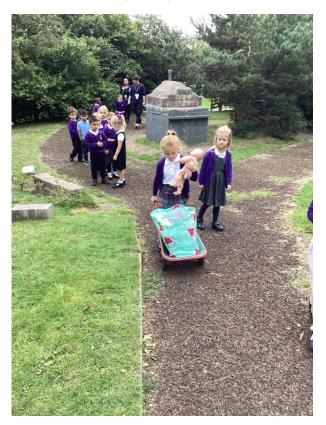

## Our first Forest Friday experience.

1 - I'll help to carry the bananas!

2 - I'll take the milk!

3 - Can I help?

4 - When your hear CASTLE, stop and back to the meeting place.

5 - **Castle!** 

6 - **Castle!** 

7 - **Castle!** 

8 - I'm doing a trap!

https://sway.office.com/EvVEciwpgYjuyapl#content=jXxr70gERAOeMq

10 - We are making hot chocolate!

https://www.froebel.org.uk/uploads/documents/FT-Outdoor-Play-Pamphlet.pdf