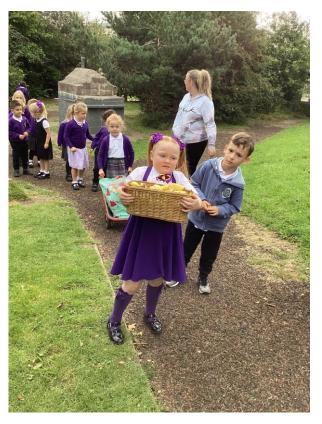

## Our first Forest Friday experience.

1 - I'll help to carry the bananas!

2 - I'll take the milk!

3 - Can I help?

4 - When your hear CASTLE, stop and back to the meeting place.

5 - **Castle!** 

6 - **Castle!** 

7 - **Castle!** 

8 - I'm doing a trap!

https://sway.office.com/EvVEciwpgYjuyapl#content=jXxr70gERAOeMq

10 - We are making hot chocolate!

https://www.froebel.org.uk/uploads/documents/FT-Outdoor-Play-Pamphlet.pdf