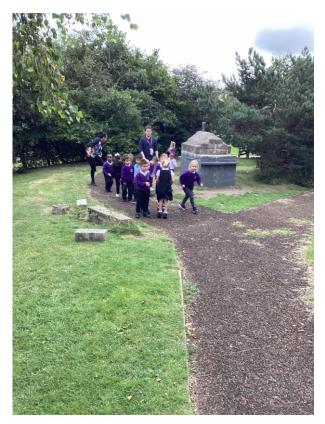

## Our first Forest Friday experience.

1 - I'll help to carry the bananas!

2 - I'll take the milk!

3 - Can I help?

4 - When your hear CASTLE, stop and back to the meeting place.

5 - **Castle!** 

6 - **Castle!** 

7 - **Castle!** 

8 - I'm doing a trap!

https://sway.office.com/EvVEciwpgYjuyapl#content=jXxr70gERAOeMq

10 - We are making hot chocolate!

https://www.froebel.org.uk/uploads/documents/FT-Outdoor-Play-Pamphlet.pdf