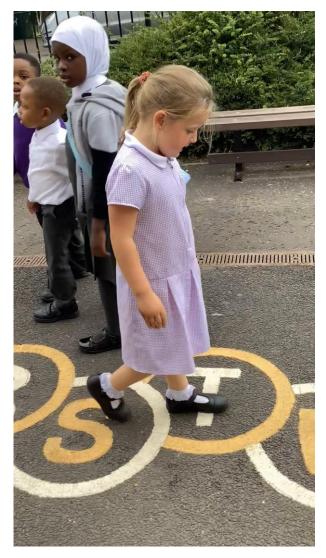

## **Castleview Primary 1 Outdoor** Learning

Children are like tiny flowers: They are varied and need care, but each is beautiful alone and glorious when seen in the community of peers.

Friedrich Frobel

We are using outdoor learning resources to consolidate our literacy skills.





https://sway.office.com/EvVEciwpgYjuyapl#content=raEpFdBFO7d7Wz



https://sway.office.com/EvVEciwpgYjuyapl#content=j1hVHzUGY40YyF



https://sway.office.com/EvVEciwpgYjuyapl#content=OkM3BRUF5IVXrm

## The first letter of my name is ....













## We are practicing and developing our balance & gross motor skills.





https://sway.office.com/EvVEciwpgYjuyapl#content=4e7oE2xQGDmF7X









https://sway.office.com/EvVEciwpgYjuyapl#content=3oZJC1gZe3UznQ

















https://sway.office.com/EvVEciwpgYjuyapl#content=E7gJo59IehEPL8



https://sway.office.com/EvVEciwpgYjuyapl#content=Hcr61vANFSK3jx



https://sway.office.com/EvVEciwpgYjuyapl#content=Is3UHdG0sUwWHp

## Our first Forest Friday experience.









1 - I'll help to carry the bananas!



2 - I'll take the milk!



3 - C