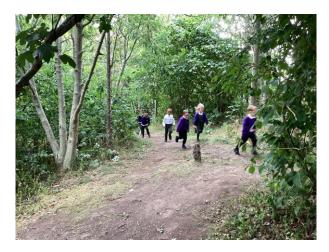

## Our first Forest Friday experience.

1 - I'll help to carry the bananas!

2 - I'll take the milk!

3 - Can I help?

4 - When your hear CASTLE, stop and back to the meeting place.

5 - **Castle!** 

6 - **Castle!** 

7 - **Castle!** 

8 - I'm doing a trap!

https://sway.office.com/EvVEciwpgYjuyapl#content=jXxr70gERAOeMq

10 - We are making hot chocolate!

https://www.froebel.org.uk/uploads/documents/FT-Outdoor-Play-Pamphlet.pdf