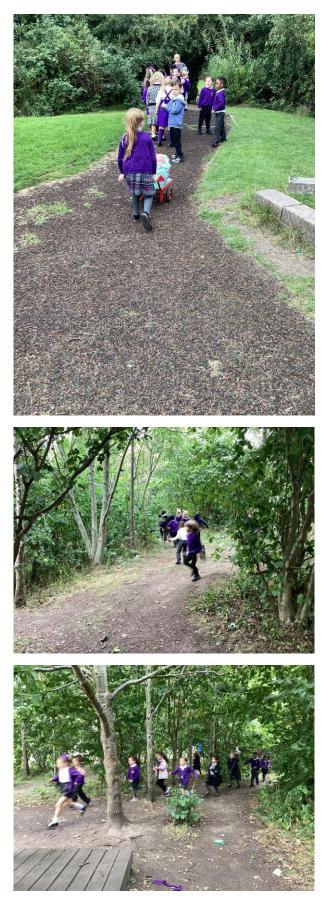

## Our first Forest Friday experience.

1 - I'll help to carry the bananas!

2 - I'll take the milk!

3 - Can I help?

4 - When your hear CASTLE, stop and back to the meeting place.

5 - **Castle!** 

6 - **Castle!** 

7 - **Castle!** 

8 - I'm doing a trap!

https://sway.office.com/EvVEciwpgYjuyapl#content=jXxr70gERAOeMq

10 - We are making hot chocolate!

https://www.froebel.org.uk/uploads/documents/FT-Outdoor-Play-Pamphlet.pdf